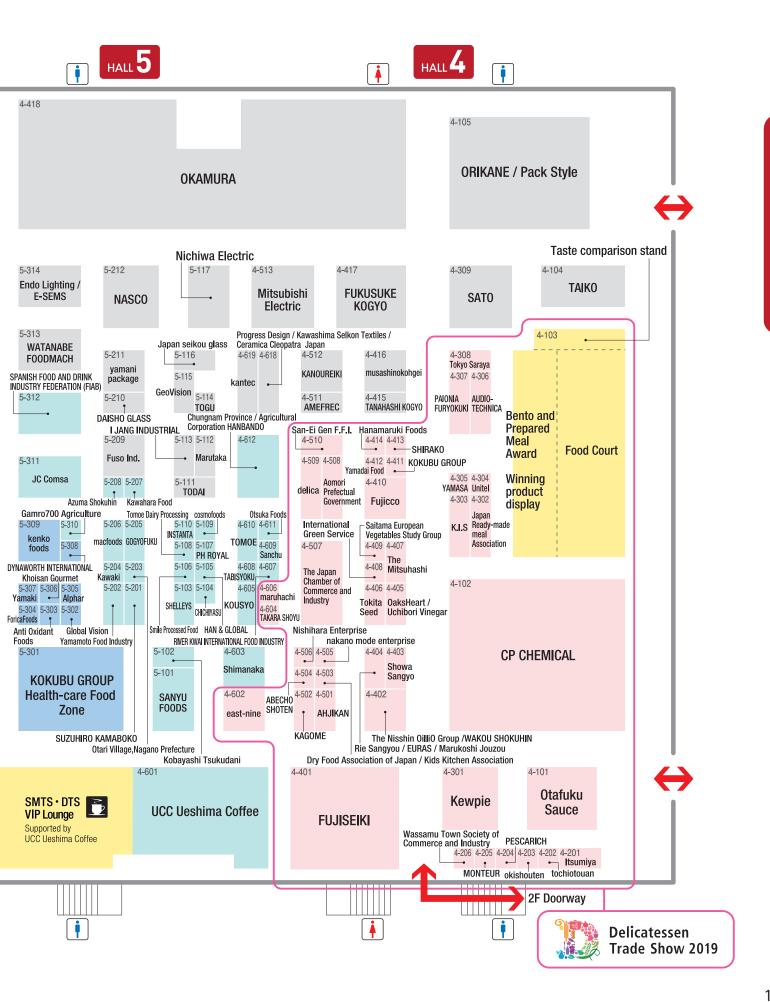

## FLOOR MAP

Soft and Alcoholic Beverage Information and Service

Commodities and Sundries Equipment and Material

#### 

## FLOOR MAP

8-402

TERAOKA SEIKO

**Seminar Stage** 

2F Doorway

Processed Food Equipment and Material

## New discovery of deliciousness

"Our shop's signature dish-Japanese-style rolled omelet (dashimaki tamago)" taste comparison stand

4-103

Participants enjoyed eating and comparing types of "dashiki tamago", which are becoming popular at the delicatessen area of the special booth in the venue. Using frozen liquid eggs in consideration of lack of workers and safety, the tasting demonstration of dashimaki tamago was held.