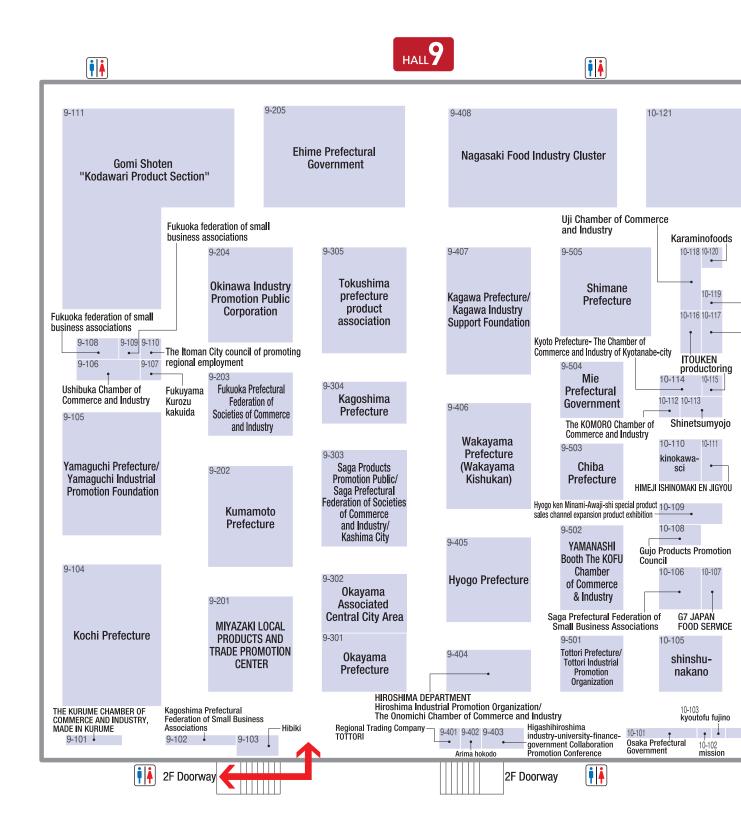

## New product pickup exhibition

(focused on Japanese Regional Product)

Esplanade

We exhibited about 350 new products that displayed in the "SMTS 2019 Japanese Regional Product Zone (Hall9-11)" for each product category rather than by region, and this was used as a tool for visitors to efficiently explore the hall.