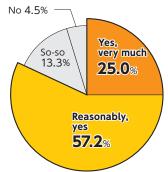

# Over 80% of exhibitors are satisfied Q1 Are you satisfied with the results of the show? 1 thoice