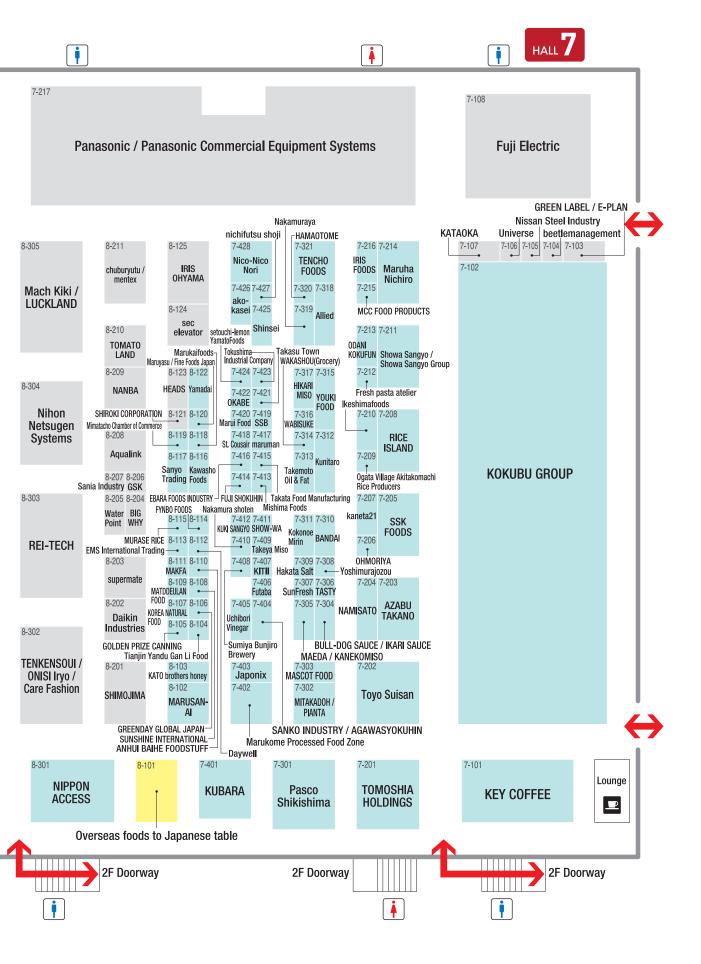

## FLOOR MAP

Soft and Alcoholic Beverage Information and Service

Commodities and Sundries Equipment and Material

## FLOOR MAP

8-402

TERAOKA SEIKO

**Seminar Stage** 

2F Doorway

Processed Food Equipment and Material

#### \* : Co-exhibitor

|    | Hall 1-8                                     |        |  |  |  |  |  |
|----|----------------------------------------------|--------|--|--|--|--|--|
|    | 3G CARE co.,ltd                              | 2-214  |  |  |  |  |  |
| Α  | ACEITE DE OLIVA RAFAEL SALGADO               | 5-312* |  |  |  |  |  |
|    | Agricultural Trade Office, U.S. Embassy      | 2-506  |  |  |  |  |  |
|    | AISS Corporation                             | 3-116  |  |  |  |  |  |
|    | AJIGEN Co., Ltd.                             | 1-605  |  |  |  |  |  |
|    | ako-kasei co. ltd.                           | 7-426  |  |  |  |  |  |
|    | Allied corporation                           | 7-318  |  |  |  |  |  |
|    | Alphar Co., Ltd.                             | 5-305  |  |  |  |  |  |
|    | ALTEX ASIA K. K.                             | 3-303  |  |  |  |  |  |
|    |                                              |        |  |  |  |  |  |
|    | AMATAKE Co.,ltd                              | 3-502  |  |  |  |  |  |
|    | AMEFREC Co.,Ltd.                             | 4-511  |  |  |  |  |  |
|    | ANHUI BAIHE FOODSTUFF CO.,LTD.               | 8-110  |  |  |  |  |  |
|    | ANSEONG CITY                                 | 6-116  |  |  |  |  |  |
|    | Anti Oxidant Foods Co., Ltd.                 | 5-303  |  |  |  |  |  |
|    | ANZCO Foods Japan Ltd                        | 3-602  |  |  |  |  |  |
|    | Aoshiso Farm Inc.                            | 3-118  |  |  |  |  |  |
|    | Aqualink,co.,ltd                             | 8-208  |  |  |  |  |  |
|    | Arcadian Organic & Natural Meat Co           | 2-507* |  |  |  |  |  |
|    | ASAHI AND CO .,LTD                           | 6-202  |  |  |  |  |  |
|    | ASAHI BREWERIES, LTD.                        | 2-313  |  |  |  |  |  |
|    | ASAHI BUSSAN co.,ltd.                        | 3-306  |  |  |  |  |  |
|    | Asahi Shoji Co.,Ltd.                         | 6-303  |  |  |  |  |  |
|    | Asahi SOFT DRINKS                            | 2-225  |  |  |  |  |  |
|    | Asama Kougen Bakusyu .ltd                    | 2-222  |  |  |  |  |  |
|    | ASC coltd                                    | 6-102  |  |  |  |  |  |
|    | ASKA FOODS coltd                             | 3-109  |  |  |  |  |  |
|    | assistvaleur coltd                           | 6-211  |  |  |  |  |  |
|    | ASTECA HINOMOTO / IMAI                       | 5-519  |  |  |  |  |  |
|    | Australian Lamb Company Pty Ltd              | 2-507* |  |  |  |  |  |
|    | AZABU TAKANO coltd.                          | 7-203  |  |  |  |  |  |
|    | Azuma Shokuhin CoLtd.                        | 5-208  |  |  |  |  |  |
| R  | BAEKJE CORPORATION CO.,LTD                   | 5-615  |  |  |  |  |  |
| _  | BANDAI Co.,Ltd.                              | 7-310  |  |  |  |  |  |
|    | Beau & Bon Co., Ltd.                         | 5-509  |  |  |  |  |  |
|    |                                              | 7-104  |  |  |  |  |  |
|    | beetlemanagement co.,ltd BELGIAN MEAT OFFICE | 2-601  |  |  |  |  |  |
|    |                                              | 3-224  |  |  |  |  |  |
|    | Beruf.Co.,ltd                                |        |  |  |  |  |  |
|    | BIG WHY co.,ltd.                             | 8-204  |  |  |  |  |  |
|    | Biogusto Co.Ltd / Kameya Foods Co.Ltd        | 5-504  |  |  |  |  |  |
|    | BMO Co.,Ltd                                  | 1-634  |  |  |  |  |  |
|    | Bob's Red Mill Natural Foods                 | 2-505  |  |  |  |  |  |
|    | BODEGAS ALBERO                               | 2-124  |  |  |  |  |  |
|    | BODEGAS ISIDRO MILAGRO S.A.                  | 2-126  |  |  |  |  |  |
|    | BODEGAS LATÚE-San Isidro S.C.C.L.M.          | 2-129  |  |  |  |  |  |
|    | BODEGAS MURVIEDRO                            | 5-504* |  |  |  |  |  |
|    | BODEGAS WINOL                                | 2-128  |  |  |  |  |  |
|    | BODEGAS Y VIÑEDOS EL SOLEADO                 | 1-454  |  |  |  |  |  |
|    | BOGARVE 1915                                 | 2-125  |  |  |  |  |  |
|    | Borthwick Foods Retail Pty Ltd               | 2-507* |  |  |  |  |  |
|    | BOSCA                                        | 2-120  |  |  |  |  |  |
|    | BOURBON                                      | 2-201  |  |  |  |  |  |
|    | BREWMATIC JAPAN LTD.                         | 1-622  |  |  |  |  |  |
|    | BRIDOR DE FRANCE                             | 5-507  |  |  |  |  |  |
|    | BULK FIXTURES JAPAN CO.,LTD.                 | 2-103  |  |  |  |  |  |
|    | BULL-DOG SAUCE CO.,LTD. /                    | 00     |  |  |  |  |  |
|    | IKARI SAUCE CO., LTD.                        | 7-304  |  |  |  |  |  |
|    | Busco Foods Inc.                             | 2-502  |  |  |  |  |  |
| C  | California Olive Commission                  | 2-605  |  |  |  |  |  |
| -3 | Camornia Ouve Commission                     | 2 000  |  |  |  |  |  |

|   | Canada Beef International Institute /          |                 |
|---|------------------------------------------------|-----------------|
|   | Ontario Corn Fed Beef /                        |                 |
|   | Embassy of Canada                              | 2-613           |
|   | CASAPINO JAPAN CO.,LTD.                        | 1-632           |
|   | CEQ ITALIA /                                   |                 |
|   | QvExtra! (Extra virigin olive oil EU Campaign) | 5-514           |
|   | CHECKER SUPPORT CO.,LTD                        | 2-409           |
|   | CHICHIYASU Co.                                 | 5-104           |
|   | Chiostro di Saronno Lazzaroni                  | 2-121           |
|   | chuburyutu / mentex                            | 8-211           |
|   | Chuka Takahashi Suisan INC.                    | 3-111           |
|   | Chungnam Province /                            |                 |
|   | Agricultural Corporation HANBANDO Inc          | 4-612           |
|   | Cipa sas                                       | 2-611           |
|   | CITÉ GOURMANDE                                 | 5-516           |
|   | Cleveland Kraut LTD.                           | 2-602*          |
|   | Coca-Cola (Japan) Company, Limited /           |                 |
|   | Coca-Cola Bottlers Japan Inc.                  | 2-310           |
|   | CONFEX                                         | 2-303           |
|   | CONSERVAS DANTZA, S.A                          | 5-504*          |
|   | CookpadTV                                      | 3-406           |
|   | cosmofoods                                     | 5-109           |
|   | COSTA BRAVA MEDITERRANEAN FOODS                | 5-504*          |
|   | COSTA D' ORO S.P.A.                            | 5-510           |
|   | COVIÑAS GROUP                                  | 1-556           |
|   | CROWN-PACKAGE CO., LTD                         | 2-512           |
|   | CYBER LINKS DAEDONG KOREA GINSENG              | 3-117<br>4-612* |
|   | DAIEN FOODS INDUSTRY CO., ltd /                | 4-012           |
|   | BIGBANG FOODS CO., ltd                         | 1-620           |
|   | Daikin Industries, Ltd.                        | 8-202           |
|   | DAISHO GLASS                                   | 5-210           |
|   | Daywell Inc                                    | 8-112           |
|   | DELTA International Co., Ltd.                  | 2-207           |
|   | DIAMOND RETAIL MEDIA Co.,Ltd                   | 2-617           |
|   | Distillerie du Fjord                           | 6-209*          |
|   | DON IBÉRICO                                    | 2-612           |
|   | DOSHISHA                                       | 5-601           |
|   | DYNAWORTH INTERNATIONAL CO.,LTD.               | 5-308           |
| E | EBARA FOODS INDUSTRY,INC.                      | 7-416           |
|   | ELPOZO ALIMENTACIÓN                            | 5-504*          |
|   | Embassy of Canada                              | 6-207           |
|   | EMBUTIDOS GOIKOA                               | 5-504*          |
|   | EMS International Trading Co.,Ltd.             | 8-113           |
|   | Endo Lighting Corp. / E-SEMS Corp.             | 5-314           |
|   | ESPEC MIC CORP.                                | 3-202           |
|   | Eurasia Trading co.,Ltd                        | 2-311           |
|   | Exportslachthuis De Coster                     | 2-601*          |
|   | EZAKI GLICO CO.,LTD.                           | 2-101           |
| F | Farmind Corporation                            | 3-101           |
|   | Farmind Trade Service, Inc.                    | 3-204           |
|   | Fiber Sheet Ceiling System association         | 3-509           |
|   | FineFT Co, Ltd                                 | 4-612*          |
|   | Flatcraft, Inc.                                | 5-611           |
|   | Flaxseed Association of Japan                  | 5-502           |
|   | FLOWER FOOD LTD., PART                         | 1-618           |
|   | Food Export Midwest-Northeast                  | 2-602           |
|   | ForicaFoods                                    | 5-304           |
|   | Fresh pasta atelier Ltd.                       | 7-212           |