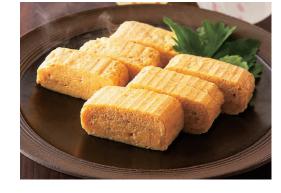

## New discovery of deliciousness

"Our shop's signature dish-Japanese-style rolled omelet (dashimaki tamago)" taste comparison stand

4-103

Participants enjoyed eating and comparing types of "dashiki tamago", which are becoming popular at the delicatessen area of the special booth in the venue. Using frozen liquid eggs in consideration of lack of workers and safety, the tasting demonstration of dashimaki tamago was held.