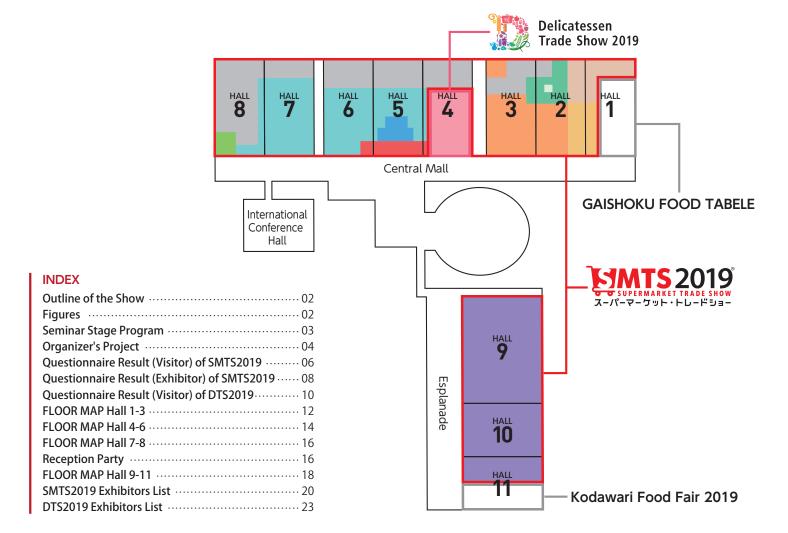

Trade only

Taiwan Trade Center, Tokyo / Food Marketing Institute Japan

Concurrent Show: The 14th Kodawari Food Fair 2019

Delicatessen Trade Show 2019 GAISHOKU FOOD TABLE 2019

## Outline of the Show

Title: Delicatessen Trade Show 2019

Abbreviation: DTS2019

Date: February 13(Wed.), 14(Thu.), 15(Fri.), 2019 (for 3 days) 10:00a.m.-5:00p.m. (10:00a.m.-4:00p.m. on the last day)

Venue: 4 Hall at Makuhari Messe (Japan)

dish-Japanese-style rolled omelet (dashimaki tamago)" taste comparison stand, Reception Party etc.

Concurrent Show: The 53rd Supermarket Trade Show 2019

The 14th Kodawari Food Fair 2019 GAISHOKU FOOD TABLE 2019