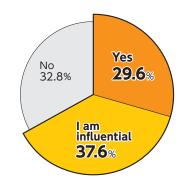

## Visitors with a high consciousness of business meetings

#### More than 65% of the visitors owned the decision authority

Q3 Do you own an authority to make a decision about product purchasing? 1choice