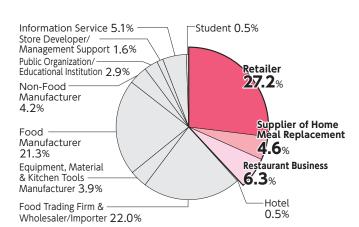

Industry

Chances for business meetings with retailer and food related industries

Q1 Please tell us your business category. 1 cho

Please tell us more about your business **category.** 1 choice \*For those who answered "Supplier of Home Meal Replacement" on Q1