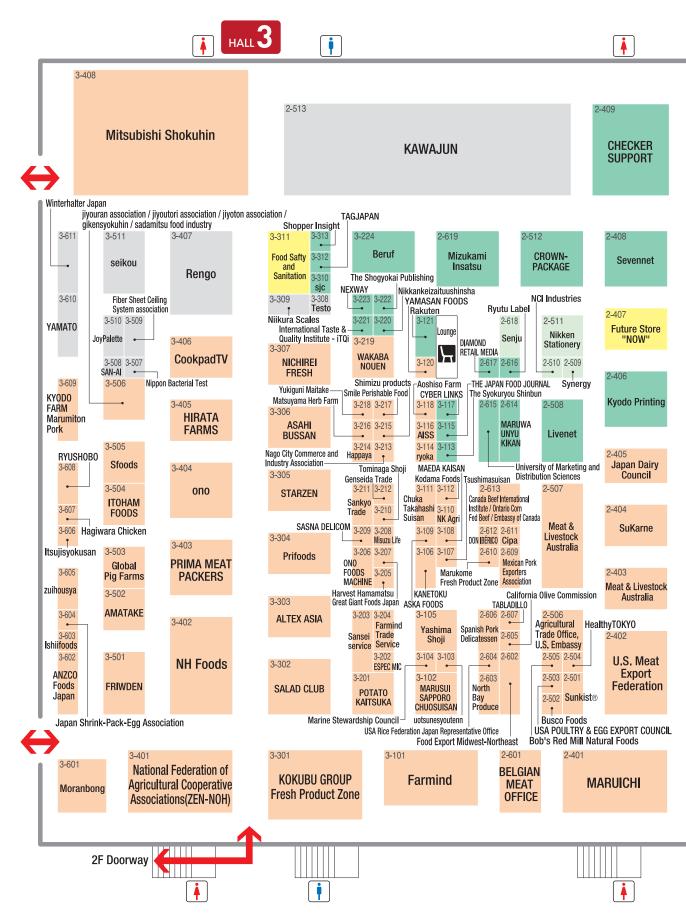

## FLOOR MAP

Soft and Alcoholic Beverage Information and Service

Commodities and Sundries Equipment and Material

#### 

## FLOOR MAP

8-402

TERAOKA SEIKO

**Seminar Stage** 

2F Doorway

Processed Food Equipment and Material