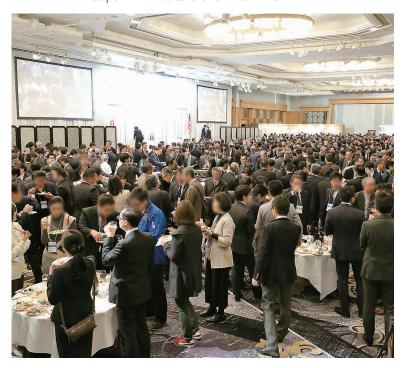

Registered Visitors
88,412

(for all 4 shows)

| Date         | Weather                 | Number of Visitors |
|--------------|-------------------------|--------------------|
| Feb.13(Wed.) | Cloudy                  | 28,182             |
| Feb.14(Thu.) | Sunny                   | 32,595             |
| Feb.15(Fri.) | Snow followed by clouds | 27,635             |

## Figures of SMTS2019

Exhibitors

2,176 companies/organizations

Booths

**3,568** booths

Overseas Exhibitors: 150 companies, 176 booths from 20 countries and regions

Under 18 not