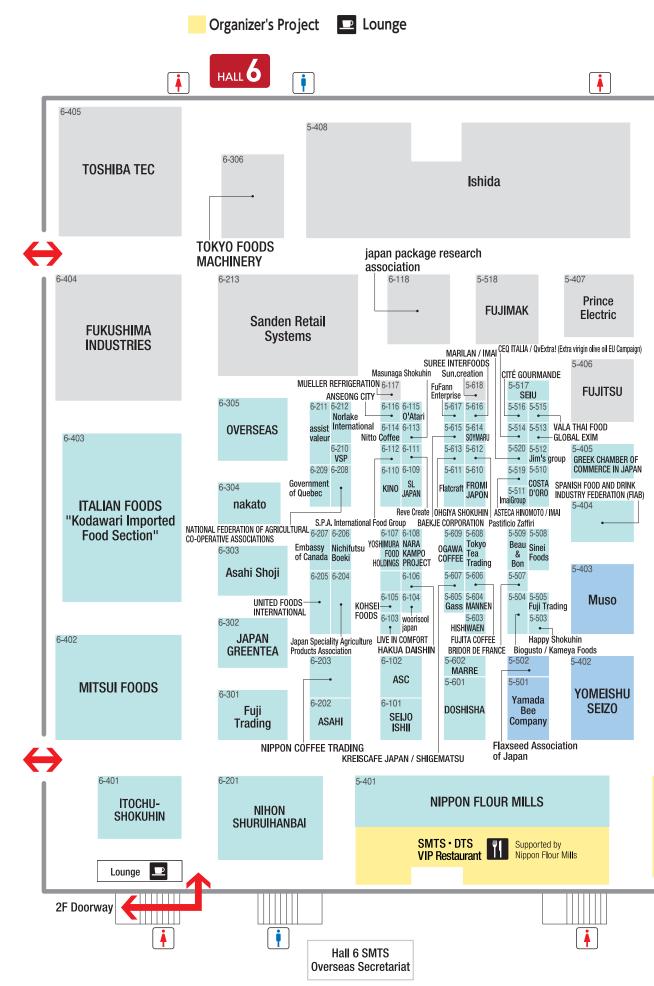

## FLOOR MAP

Soft and Alcoholic Beverage Information and Service

Commodities and Sundries Equipment and Material

#### 

## FLOOR MAP

8-402

TERAOKA SEIKO

**Seminar Stage** 

2F Doorway

Processed Food Equipment and Material