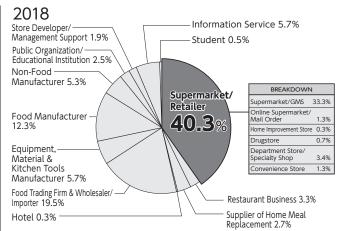

#### Job title with an authority

22 Please tell us your job category. 1 choice
\*Tallied the number of visitors from supermarket, retailer, wholesaler and trading firm

#### More than 65% of the visitors owned the decision authority

Q3 Do you own an authority to make a decision about product purchasing? 1choice