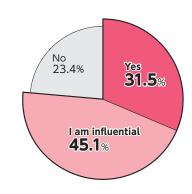

#### More than 65% of the visitors owned the decision authority

Q3 Do you own an authority to make a decision about product purchasing? 1choice