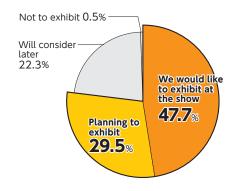

#### More than 70 % exhibitors plan for next participation

Q7 Please indicate your current plan for next Supermarket Trade Show. 1 choice