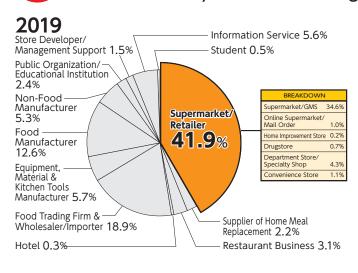

#### From all over Japan, especially Tokyo area Place of Work Q4Where is your office located? 1 choice Overseas 1.1% Kyushu region/Okinawa 3.3% Hokkaido/ Shikoku region 1.2% Tohoku region 5.8% Chugoku region 2.1% Kinki region 7.2% Chubu region 11.1% Kanto region 68.1%