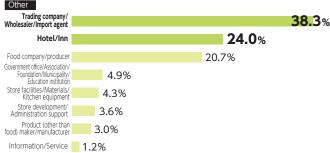

### New Sales Channels in ready meal and food service industries

Channels What business categories would you like to have business meeting with in your future participation of the show? Multiple answers