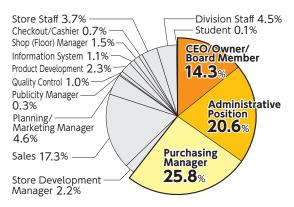

#### Job title with an authority

22 Please tell us your job category. 1 choice
\*Tallied the number of visitors from supermarket, retailer, wholesaler and trading firm

#### More than 65% of the visitors owned the decision authority

Q3 Do you own an authority to make a decision about product purchasing? 1choice