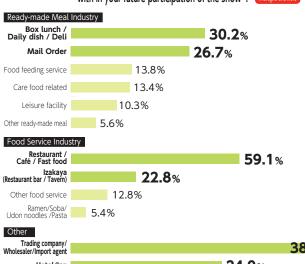

### New Sales Channels in ready meal and food service industries

Channels What business categories would you like to have business meeting with in your future participation of the show? Multiple answers