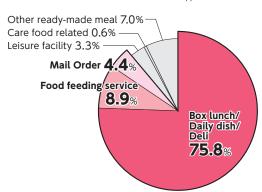

Industry

Chances for business meetings with retailer and food related industries

Q1 Please tell us your business category. 1 cho

Please tell us more about your business **category.** 1 choice \*For those who answered "Supplier of Home Meal Replacement" on Q1

#### Visitors with an effective business negotiation Job Category Please tell us your job category.

\*For those who answered "Supplier of Home Meal Replacement" on Q1