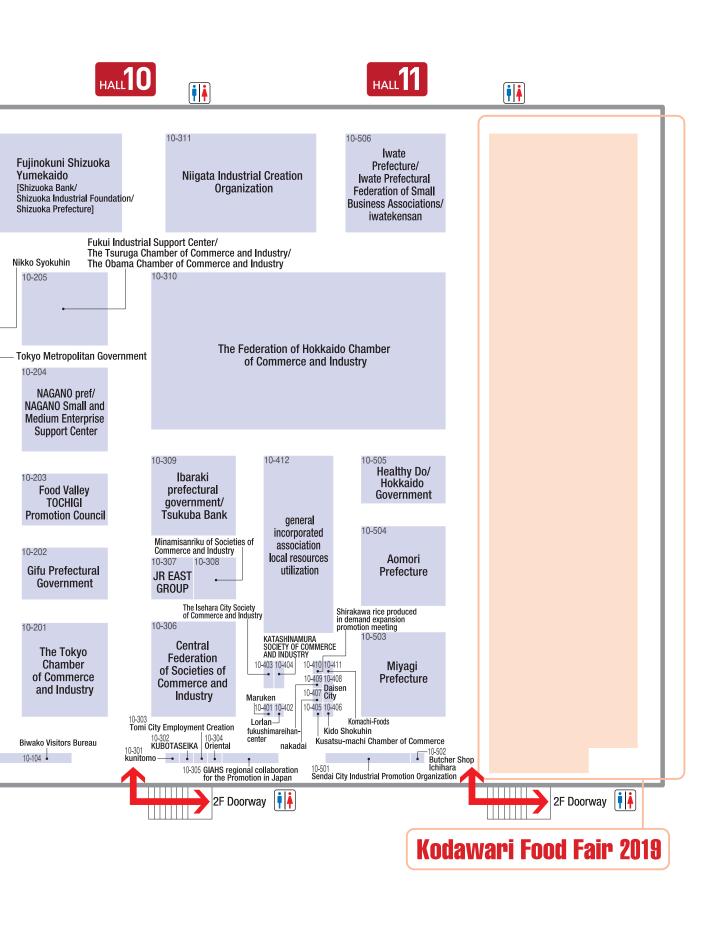

## New product pickup exhibition

(focused on Japanese Regional Product)

Esplanade

We exhibited about 350 new products that displayed in the "SMTS 2019 Japanese Regional Product Zone (Hall9-11)" for each product category rather than by region, and this was used as a tool for visitors to efficiently explore the hall.