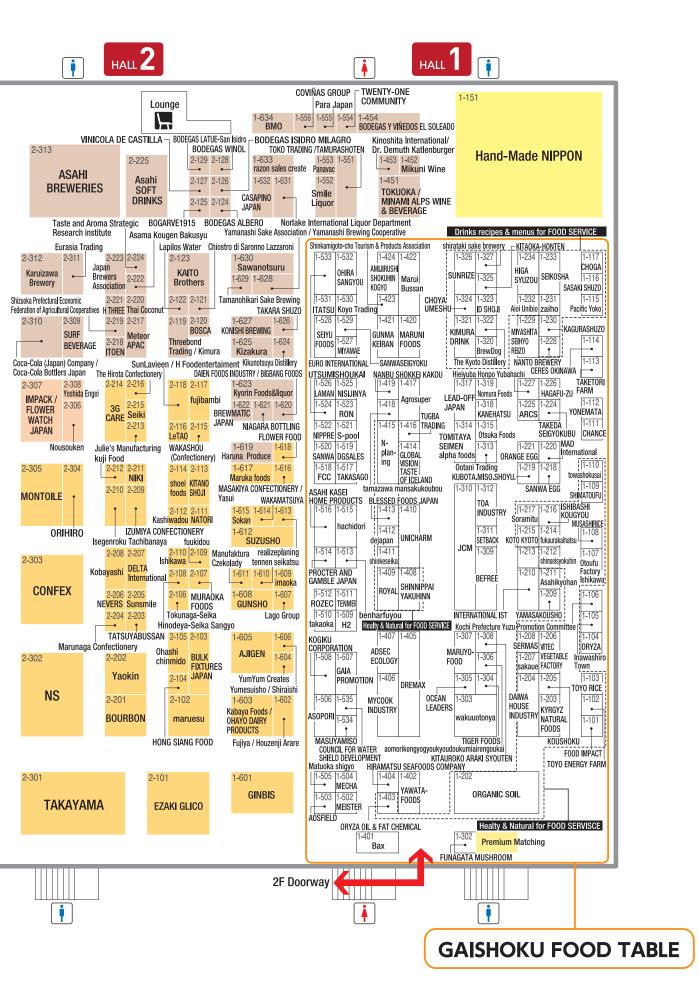

## FLOOR MAP

Soft and Alcoholic Beverage Information and Service

Commodities and Sundries Equipment and Material

#### 

## FLOOR MAP

8-402

TERAOKA SEIKO

**Seminar Stage** 

2F Doorway

Processed Food Equipment and Material