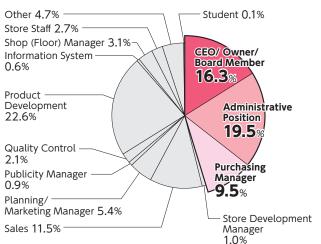

#### Job Category

#### Job title with an authority

22 Please tell us your job category. 1 choice
\*Tallied the number of visitors from supermarket, retailer, wholesaler and trading firm